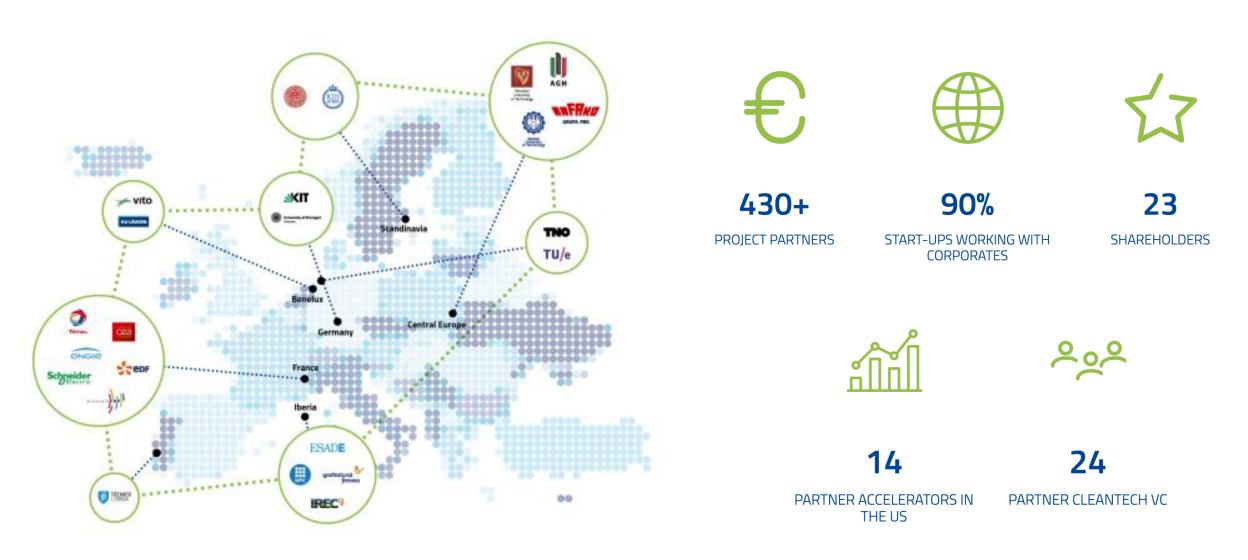

#### \ INNOENERGY - OPEN INNOVATION ECOSYSTEM FOR SUSTAINABLE ENERGY IN EUROPE

#### **MEMBERS AND PARTNERS**